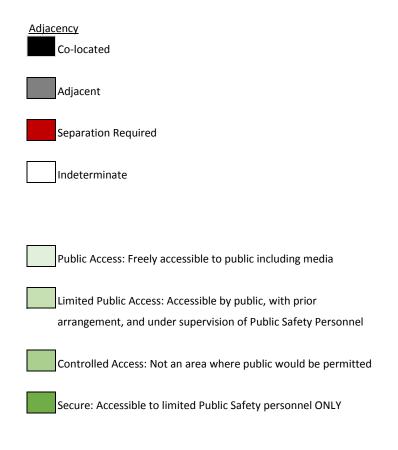

## TRAINING

Academy

Lieutenant 1
Sergeant 4
MPO 13
Civilian 1

| PUBLIC SAFETY CAMPUS ADJACENCY MATRIX                          | CONFERENCING CENTER | BACKUP 911 CENTER | BUREAU OF EMERGENCY MEDICAL SERVICES ADMINISTRATION | BUREAU OF FIRE ADMINISTRATION | BUREAU OF FIRE BURN TOWER | EMERGENCY MANAGEMENT ADMINISTRATION | EMERGENCY VEHICLE OPERATIONS COURSE | K-9 TRAINING FACILITY | MULTIPURPOSE TRAINING AREAS (OUTDOOR) | POLICE / FIRE / EMERGENCY MANAGEMENT TRAINING CLASSROOMS | POLICE HEADQUARTERS | PUBLIC SAFETY SATELLITE OFFICE | STABLES | ANIMAL EQUIPMENT GARAGE | EM AND POLICE FLEET MAINTENANCE | HEAVY EQUIPMENT DIVISION | INDOOR POOL / LOCKERS / MULTIPURPOSE TRAINING (INDOOR) | INDOOR SHOOTING RANGE | MOUNTED POLICE ADMINISTRATION | PUBLIC SAFETY TRAINING VILLAGE | PUBLIC SAFETY WELLNESS CENTER | SALT STORAGE SHED | SPECIAL DEPLOYMENT DIVISION - SATELLITE OFFICES | WINTER WEATHER RESPONSE EQUIPMENT STORAGE | ANIMAL CARE & CONTROL ADMINISTRATION | ANIMAL CARE & CONTROL | EVIDENCE WAREHOUSE | PUBLIC SAFETY / EM SUPPLY AND EQUIP WAREHOUSE | TACTICAL EQUIPMENT / VEHICLE STORAGE |
|----------------------------------------------------------------|---------------------|-------------------|-----------------------------------------------------|-------------------------------|---------------------------|-------------------------------------|-------------------------------------|-----------------------|---------------------------------------|----------------------------------------------------------|---------------------|--------------------------------|---------|-------------------------|---------------------------------|--------------------------|--------------------------------------------------------|-----------------------|-------------------------------|--------------------------------|-------------------------------|-------------------|-------------------------------------------------|-------------------------------------------|--------------------------------------|-----------------------|--------------------|-----------------------------------------------|--------------------------------------|
| NAME                                                           | 8                   | BA                | BU                                                  | BU                            | BU                        | <u>≥</u><br>Ш                       | <u>Б</u>                            | <u>≻</u>              | Σ                                     | 2                                                        | 8                   |                                | ST,     | A                       | <u>≥</u><br>Ш                   | 뽀                        | Ξ                                                      | Z                     | Σ                             | ₽                              | P                             | SA                | SPI                                             | ≷                                         | Ā                                    | Ą                     | E                  | _ ⊡                                           | Ž                                    |
| CONFERENCING CENTER                                            |                     |                   |                                                     |                               |                           |                                     |                                     |                       |                                       |                                                          |                     |                                |         |                         |                                 |                          |                                                        |                       |                               |                                |                               |                   |                                                 |                                           |                                      |                       |                    |                                               |                                      |
| BACKUP 911 CENTER                                              |                     |                   |                                                     |                               |                           |                                     |                                     |                       |                                       |                                                          |                     |                                |         |                         |                                 |                          |                                                        |                       |                               |                                |                               |                   |                                                 |                                           |                                      |                       |                    |                                               |                                      |
| BUREAU OF EMERGENCY MEDICAL SERVICES ADMINISTRATION            |                     |                   |                                                     |                               |                           |                                     |                                     |                       |                                       |                                                          |                     |                                |         |                         |                                 |                          |                                                        |                       |                               |                                |                               |                   |                                                 |                                           |                                      |                       |                    |                                               |                                      |
| BUREAU OF FIRE ADMINISTRATION                                  |                     |                   |                                                     |                               |                           |                                     |                                     |                       |                                       |                                                          |                     |                                |         |                         |                                 |                          |                                                        |                       |                               |                                |                               |                   |                                                 |                                           |                                      |                       |                    |                                               |                                      |
| BUREAU OF FIRE BURN TOWER  EMERGENCY MANAGEMENT ADMINISTRATION |                     |                   |                                                     |                               |                           |                                     |                                     |                       |                                       |                                                          |                     |                                |         |                         |                                 |                          |                                                        |                       |                               |                                |                               |                   |                                                 |                                           |                                      |                       |                    |                                               |                                      |
| EMERGENCY VEHICLE OPERATIONS COURSE                            |                     |                   |                                                     |                               |                           |                                     |                                     |                       |                                       |                                                          |                     |                                |         |                         |                                 |                          |                                                        |                       |                               |                                |                               |                   |                                                 |                                           |                                      |                       |                    |                                               |                                      |
| K-9 TRAINING FACILITY                                          |                     |                   |                                                     |                               |                           |                                     |                                     |                       |                                       |                                                          |                     |                                |         |                         |                                 |                          |                                                        |                       |                               |                                |                               |                   |                                                 |                                           |                                      |                       |                    |                                               |                                      |
| MULTIPURPOSE TRAINING AREAS (OUTDOOR)                          |                     |                   |                                                     |                               |                           |                                     |                                     |                       |                                       |                                                          |                     |                                |         |                         |                                 |                          |                                                        |                       |                               |                                |                               |                   |                                                 |                                           |                                      |                       |                    |                                               |                                      |
| POLICE / FIRE / EMERGENCY MANAGEMENT TRAINING CLASSROOMS       |                     |                   |                                                     |                               |                           |                                     |                                     |                       |                                       |                                                          |                     |                                |         |                         |                                 | T                        | i                                                      |                       |                               |                                |                               |                   |                                                 |                                           |                                      |                       |                    |                                               |                                      |
| POLICE HEADQUARTERS                                            |                     |                   |                                                     |                               |                           |                                     |                                     |                       |                                       |                                                          |                     |                                |         |                         |                                 |                          |                                                        |                       |                               |                                |                               |                   |                                                 |                                           |                                      |                       |                    |                                               |                                      |
| PUBLIC SAFETY SATELLITE OFFICE                                 |                     |                   |                                                     |                               |                           |                                     |                                     |                       |                                       |                                                          |                     |                                |         |                         |                                 |                          |                                                        |                       |                               |                                |                               |                   |                                                 |                                           |                                      |                       |                    |                                               |                                      |
| STABLES                                                        |                     |                   |                                                     |                               |                           |                                     |                                     |                       |                                       |                                                          |                     |                                |         |                         |                                 |                          |                                                        |                       |                               |                                |                               |                   |                                                 |                                           |                                      |                       |                    |                                               |                                      |
| ANIMAL EQUIPMENT GARAGE                                        |                     |                   |                                                     |                               |                           |                                     |                                     |                       |                                       |                                                          |                     |                                |         |                         |                                 |                          |                                                        |                       |                               |                                |                               |                   |                                                 |                                           |                                      |                       |                    |                                               |                                      |
| EM AND POLICE FLEET MAINTENANCE                                |                     |                   |                                                     |                               |                           |                                     |                                     |                       |                                       |                                                          |                     |                                |         |                         |                                 |                          |                                                        |                       |                               |                                |                               |                   |                                                 |                                           |                                      |                       |                    |                                               |                                      |
| HEAVY EQUIPMENT DIVISION                                       |                     |                   |                                                     |                               |                           |                                     |                                     |                       |                                       |                                                          |                     |                                |         |                         |                                 |                          |                                                        |                       |                               |                                |                               |                   |                                                 |                                           |                                      |                       |                    |                                               |                                      |
| INDOOR POOL / LOCKERS / MULTIPURPOSE TRAINING (INDOOR)         |                     |                   |                                                     |                               |                           |                                     |                                     |                       |                                       |                                                          |                     |                                |         |                         |                                 |                          |                                                        |                       |                               |                                |                               |                   |                                                 |                                           |                                      |                       |                    |                                               |                                      |
| INDOOR SHOOTING RANGE                                          |                     |                   |                                                     |                               |                           |                                     |                                     |                       |                                       |                                                          |                     |                                |         |                         |                                 |                          |                                                        |                       |                               |                                |                               |                   |                                                 |                                           |                                      |                       |                    |                                               |                                      |
| MOUNTED POLICE ADMINISTRATION                                  |                     |                   |                                                     |                               |                           |                                     |                                     |                       |                                       |                                                          |                     |                                |         |                         |                                 |                          |                                                        |                       |                               |                                |                               |                   |                                                 |                                           |                                      |                       |                    |                                               |                                      |
| PUBLIC SAFETY TRAINING VILLAGE                                 |                     |                   |                                                     |                               |                           |                                     |                                     |                       |                                       |                                                          |                     |                                |         |                         |                                 |                          |                                                        |                       |                               |                                |                               |                   |                                                 |                                           |                                      |                       |                    |                                               |                                      |
| PUBLIC SAFETY WELLNESS CENTER                                  |                     |                   |                                                     |                               |                           |                                     |                                     |                       |                                       |                                                          |                     |                                |         |                         |                                 |                          |                                                        |                       |                               |                                |                               |                   |                                                 |                                           |                                      |                       |                    |                                               |                                      |
| SALT STORAGE SHED                                              |                     |                   |                                                     |                               |                           |                                     |                                     |                       |                                       |                                                          |                     |                                |         |                         |                                 |                          |                                                        |                       |                               |                                |                               |                   |                                                 |                                           |                                      |                       |                    |                                               |                                      |
| SPECIAL DEPLOYMENT DIVISION - SATELLITE OFFICES                |                     |                   |                                                     |                               |                           |                                     |                                     |                       |                                       |                                                          |                     |                                |         |                         |                                 |                          |                                                        |                       |                               |                                |                               |                   |                                                 |                                           |                                      |                       |                    | /                                             |                                      |
| WINTER WEATHER RESPONSE EQUIPMENT STORAGE                      |                     |                   |                                                     |                               |                           |                                     |                                     |                       |                                       |                                                          |                     |                                |         |                         |                                 |                          |                                                        |                       |                               |                                |                               |                   |                                                 |                                           |                                      |                       |                    |                                               |                                      |
| ANIMAL CARE & CONTROL ADMINISTRATION                           |                     |                   |                                                     |                               |                           |                                     |                                     |                       |                                       |                                                          |                     |                                |         |                         |                                 |                          |                                                        |                       |                               |                                |                               |                   |                                                 |                                           |                                      |                       |                    |                                               |                                      |
| ANIMAL CARE & CONTROL                                          |                     |                   |                                                     |                               |                           |                                     |                                     |                       |                                       |                                                          |                     |                                |         |                         |                                 |                          |                                                        |                       |                               |                                |                               |                   |                                                 |                                           |                                      |                       |                    |                                               |                                      |
| EVIDENCE WAREHOUSE                                             |                     |                   |                                                     |                               |                           |                                     |                                     |                       |                                       |                                                          |                     |                                |         |                         |                                 |                          |                                                        |                       |                               |                                |                               |                   |                                                 |                                           |                                      |                       |                    |                                               |                                      |
| PUBLIC SAFETY / EM SUPPLY AND EQUIP WAREHOUSE                  |                     |                   |                                                     |                               |                           |                                     |                                     |                       |                                       |                                                          |                     |                                |         |                         |                                 |                          |                                                        |                       |                               |                                |                               |                   |                                                 |                                           |                                      |                       |                    |                                               |                                      |
| TACTICAL EQUIPMENT / VEHICLE STORAGE                           |                     |                   |                                                     |                               |                           |                                     |                                     |                       |                                       |                                                          |                     |                                |         |                         |                                 |                          |                                                        |                       |                               |                                |                               |                   |                                                 |                                           |                                      |                       |                    |                                               |                                      |